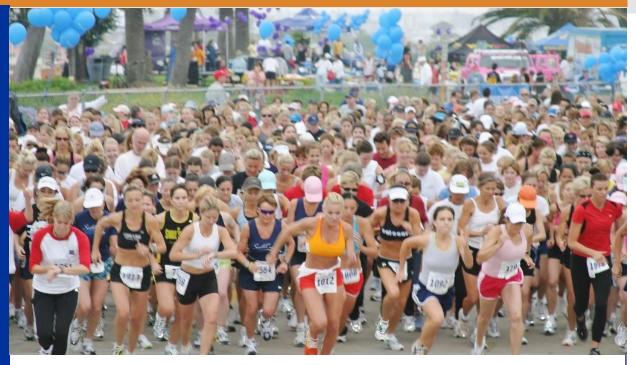

This highly publicized signature event provides a meaningful investment for sponsorship participants. Over 3,000 participants from professional runners to aspiring athletes and young children are expected for the <u>39th Annual Corona del Mar Scenic 5k Race on Saturday, Sept 12, 2020</u>. This year's event will include separate races for men and women, 2 Mile Celebration Walk and a 1K "Dolphin Dash" for children, encouraging family participation.