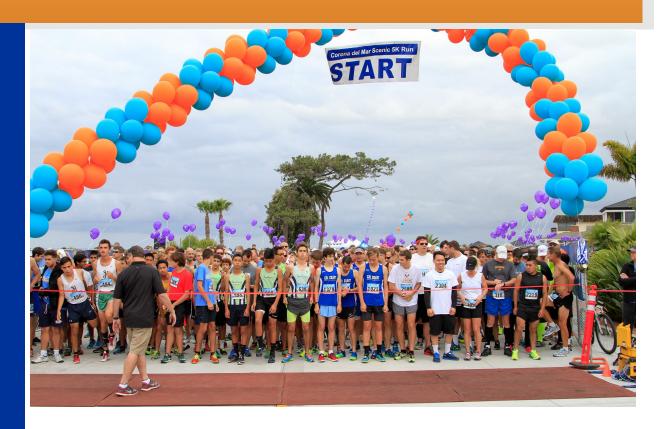

This highly publicized signature event provides a meaningful investment for sponsorship participants. Over 3,000 participants from professional runners to aspiring athletes and young children are expected for the <u>39th Annual Corona del Mar Scenic 5k Race on Saturday, Sept 12, 2020</u>. This year's event will include separate races for men and women, 2 Mile Celebration Walk and a 1K "Dolphin Dash" for children, encouraging family participation.